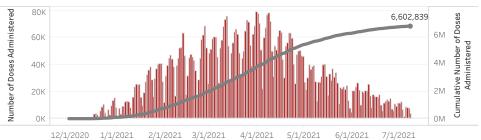

Doses in Arizona People in Arizona

Total number of COVID-19 vaccine doses administered: 6,602,839

Total number of COVID-19 vaccine doses ordered: 5,214,810

Percent of COVID-19 vaccine doses utilized: 126.6%

Click to filter on State PODs

 $\ensuremath{^{*74,928}}$  doses with missing county. Doses with missing county are included in the statewide counts.

The number of doses administered by administration date ( ■ cumulative sum ■ doses by day)