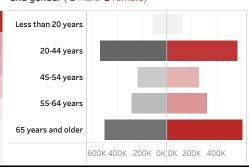

People who have received at least one dose by age and gender ( male female)

Date updated: **7/9/2021**