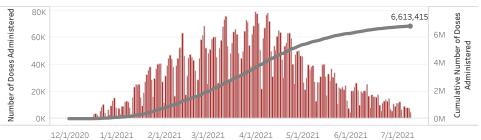

Doses in Arizona

Total number of COVID-19 vaccine doses administered: 6,613,415

Total number of COVID-19 vaccine doses ordered: 5,214,810

Percent of COVID-19 vaccine doses utilized: 126.8%

People in Arizona

Click to filter on State PODs

 ${}^*\mathbf{75,153}$  doses with missing county. Doses with missing county are included in the statewide counts.

The number of doses administered by administration date ( ■ cumulative sum ■ doses by day)