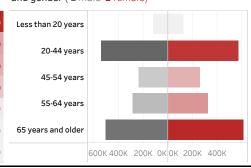

People who have received at least one dose by **age** and gender ( male female)

Date updated: **7/10/2021**