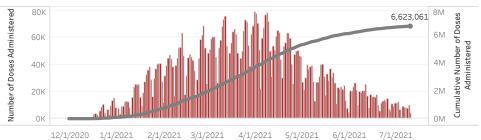

Doses in Arizona People in Arizona

Total number of COVID-19 vaccine doses administered: 6,623,061

Total number of COVID-19 vaccine doses ordered: 5,214,810

Percent of COVID-19 vaccine doses utilized: 127.0%

\*Filtering will show all people with at least one dose in the selected county or State POD.

\*77,195 doses with missing county. Doses with missing county are included in the statewide counts.

The number of doses administered by administration date ( ■ cumulative sum ■ doses by day)