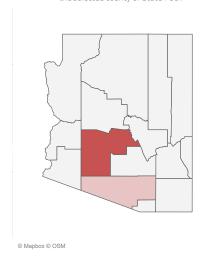

Total number of **people** who have received at least 3,609,677

one dose of COVID-19 vaccine:

Percent of people vaccinated: 50.2%

Number of people who are fully vaccinated against

3,202,525 COVID-19:

 ${\bf Click}$  below to filter data by the county of vaccine administration

\*Filtering will show all people with at least one dose in the selected county or State POD.

\*77,195 doses with missing county. Doses with missing county are included in the statewide counts.

The number of doses administered by administration date ( ■ cumulative sum ■ doses by day)