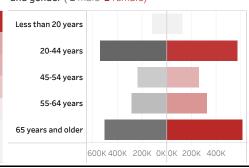

People who have received at least one dose by age and gender ( ■ male ■ female)

Date updated: **7/11/2021**