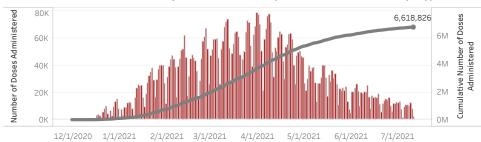

Doses in Arizona

Total number of COVID-19 vaccine doses administered: 6,618,826

Total number of COVID-19 vaccine doses ordered: 5,219,750

Percent of COVID-19 vaccine doses utilized: 126.8%

People in Arizona

**Click** to filter on State PODs

 $\ensuremath{^{*79,348}}$  doses with missing county. Doses with missing county are included in the statewide counts.

The number of doses administered by administration date ( ■ cumulative sum ■ doses by day)