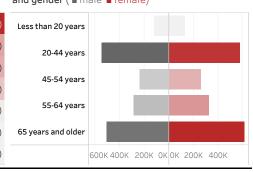

People who have received at least one dose by age and gender ( male female)

Date updated: **7/12/2021**