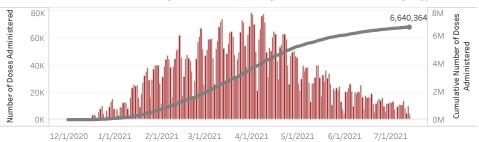

Doses in Arizona

Total number of COVID-19 vaccine doses administered: 6,640,364

Total number of COVID-19 vaccine doses ordered: 5,219,750

Percent of COVID-19 vaccine doses utilized: 127.2%

People in Arizona

Click to filter on State PODs

 ${}^*83,\!019\,$  doses with missing county. Doses with missing county are included in the statewide counts.

The number of doses administered by administration date ( ■ cumulative sum ■ doses by day)