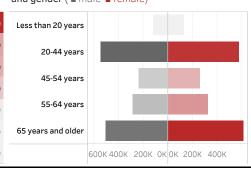

People who have received at least one dose by age and gender (■ male ■ female)

Date updated: **7/14/2021**