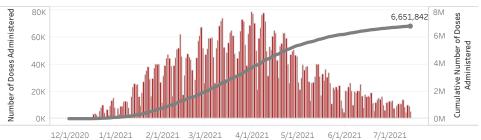

Doses in Arizona People in Arizona

Total number of COVID-19 vaccine doses administered: 6,651,842

Total number of COVID-19 vaccine doses ordered: 5,219,750

Percent of COVID-19 vaccine doses utilized: 127.4%

\*Filtering will show all people with at least one dose in the selected county or State POD.

\*84,758 doses with missing county. Doses with missing county are included in the statewide counts.

The number of doses administered by administration date ( ■ cumulative sum ■ doses by day)