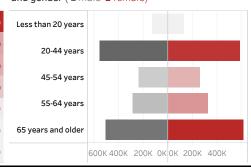

People who have received at least one dose by age and gender ( ■ male ■ female)

Date updated: 7/15/2021