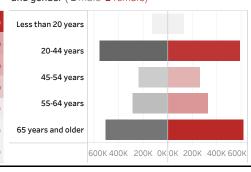

People who have received at least one dose by age and gender ( male female)

Date updated: **7/16/2021**