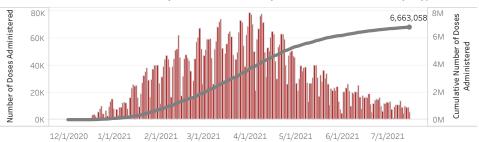

Doses in Arizona

Total number of COVID-19 vaccine doses administered: 6,663,058

Total number of COVID-19 vaccine doses ordered: 5,219,750

Percent of COVID-19 vaccine doses utilized: 127.7%

People in Arizona

The number of doses administered by administration date ( ■ cumulative sum ■ doses by day)

People who have received at least one dose by race/ethnicity

| White, non-Hispanic                               | <b>1,720,904</b> (47.1%) |
|---------------------------------------------------|--------------------------|
| Other Race                                        | <b>631,150</b> (17.3%)   |
| Hispanic or Latino                                | <b>571,397</b> (15.6%)   |
| Unknown                                           | <b>396,801</b> (10.9%)   |
| Asian or Pacific Islander,<br>non-Hispanic        | <b>141,717</b> (3.9%)    |
| American Indian or Alaska<br>Native, non-Hispanic | 97,816 (2.7%)            |
| Black or African American,<br>non-Hispanic        | 95,864 (2.6%)            |