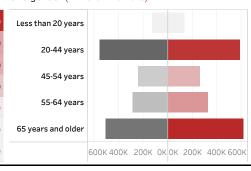

People who have received at least one dose by **age** and gender ( ■ male ■ female)

Date updated: **7/17/2021**