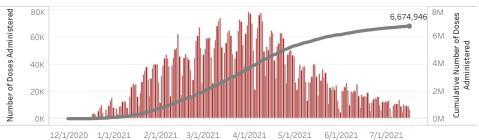

Doses in Arizona

Total number of COVID-19 vaccine doses administered: 6,674,946

Total number of COVID-19 vaccine doses ordered: 5,219,750

Percent of COVID-19 vaccine doses utilized: 127.9%

People in Arizona

Click to filter on State PODs

 $\bf *89,172$  doses with missing county. Doses with missing county are included in the statewide counts.

The number of doses administered by administration date ( ■ cumulative sum ■ doses by day)