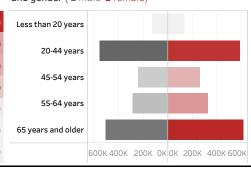

People who have received at least one dose by **age** and **gender** (  $\blacksquare$  male  $\blacksquare$  female)

Date updated: **7/18/2021**