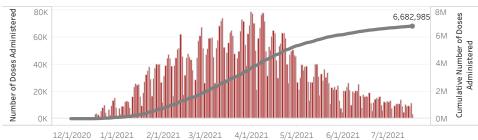

**Click** to filter on State PODs

 ${}^*90{,}515\,$  doses with missing county. Doses with missing county are included in the statewide counts.

The number of doses administered by administration date ( ■ cumulative sum ■ doses by day)

Doses in Arizona People in Arizona

Total number of COVID-19 vaccine doses administered: 6,682,985

Total number of COVID-19 vaccine doses ordered: 5,219,750

Percent of COVID-19 vaccine doses utilized: 128.0%