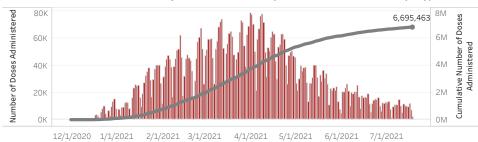

Doses in Arizona

Total number of COVID-19 vaccine doses administered: 6,695,463

Total number of COVID-19 vaccine doses ordered: 5,222,530

Percent of COVID-19 vaccine doses utilized: 128.2%

People in Arizona

Click to filter on State PODs

 $*92,070\,$  doses with missing county. Doses with missing county are included in the statewide counts.

The number of doses administered by administration date ( ■ cumulative sum ■ doses by day)