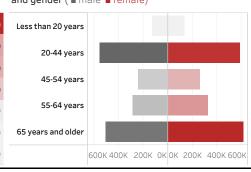

People who have received at least one dose by **age** and gender (  $\blacksquare$  male  $\blacksquare$  female)

Date updated: **7/19/2021**