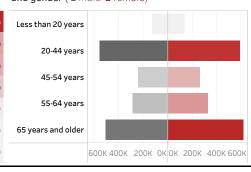

People who have received at least one dose by age and gender ( ■ male ■ female)

Date updated: 7/20/2021