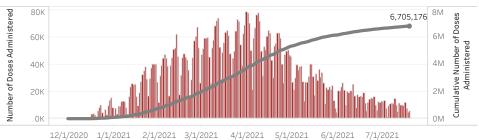

\*Filtering will show all people with at least one dose in the selected county or State POD.

\*94,476 doses with missing county. Doses with missing county are included in the statewide counts.

The number of doses administered by administration date ( ■ cumulative sum ■ doses by day)