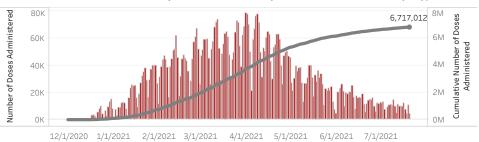

Doses in Arizona

Total number of COVID-19 vaccine doses administered: 6,717,012

Total number of COVID-19 vaccine doses ordered: 5,222,530

Percent of COVID-19 vaccine doses utilized: 128.6%

People in Arizona

The number of doses administered by administration date ( ■ cumulative sum ■ doses by day)

People who have received at least one dose by race/ethnicity

| White, non-Hispanic                               | <b>1,730,200</b> (47.0%) |
|---------------------------------------------------|--------------------------|
| Other Race                                        | <b>633,962</b> (17.2%)   |
| Hispanic or Latino                                | <b>579,938</b> (15.7%)   |
| Unknown                                           | 399,652 (10.9%)          |
| Asian or Pacific Islander,<br>non-Hispanic        | <b>142,556</b> (3.9%)    |
| American Indian or Alaska<br>Native, non-Hispanic | 99,161 (2.7%)            |
| Black or African American,<br>non-Hispanic        | 97,028 (2.6%)            |