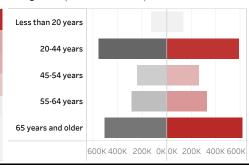

People who have received at least one dose by age and gender ( male female)

Date updated: **7/21/2021**