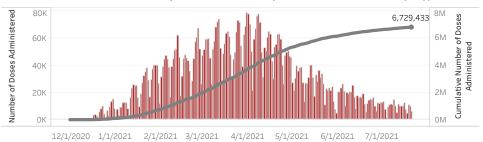

Doses in Arizona People in Arizona

Total number of COVID-19 vaccine doses administered: 6,729,433

Total number of COVID-19 vaccine doses ordered: 5,222,530

Percent of COVID-19 vaccine doses utilized: 128.9%

\*Filtering will show all people with at least one dose in the selected county or State POD.

\*97,795 doses with missing county. Doses with missing county are included in the statewide counts.

The number of doses administered by administration date ( ■ cumulative sum ■ doses by day)