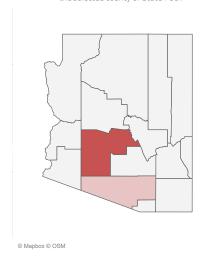

\*Filtering will show all people with at least one dose in the selected county or State POD.

\*97,795 doses with missing county. Doses with missing county are included in the statewide counts.

The number of doses administered by administration date ( ■ cumulative sum ■ doses by day)