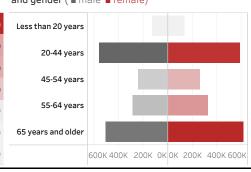

People who have received at least one dose by age and gender ( ■ male ■ female)

Date updated: 7/22/2021