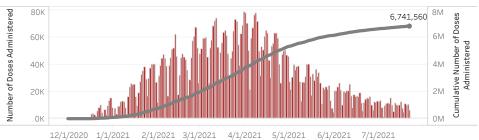

Doses in Arizona People in Arizona

Total number of COVID-19 vaccine doses administered: 6,741,560

Total number of COVID-19 vaccine doses ordered: 5,222,530

Percent of COVID-19 vaccine doses utilized: 129.1%

Click to filter on State PODs

 $^{*}$ 100,259 doses with missing county. Doses with missing county are included in the statewide counts.

The number of doses administered by administration date (  $\blacksquare$  cumulative sum  $\blacksquare$  doses by day)