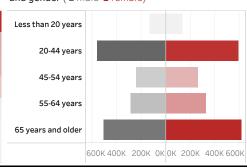

People who have received at least one dose by age and gender ( ■ male ■ female)

Date updated: **7/23/2021**