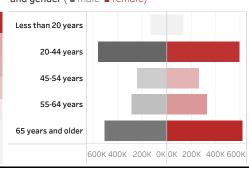

People who have received at least one dose by **age** and **gender** (  $\blacksquare$  male  $\blacksquare$  female)

Date updated: **7/24/2021**