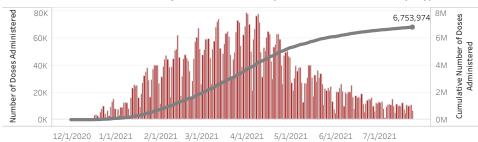

Doses in Arizona

Total number of COVID-19 vaccine doses administered: 6,753,974

Total number of COVID-19 vaccine doses ordered: 5,222,530

Percent of COVID-19 vaccine doses utilized: 129.3%

People in Arizona

**Click** to filter on State PODs

 ${\bf *102,099}\,$  doses with missing county. Doses with missing county are included in the statewide counts.

The number of doses administered by administration date ( ■ cumulative sum ■ doses by day)