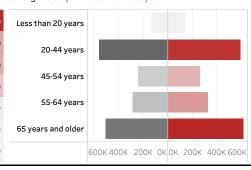

People who have received at least one dose by **age** and gender ( ■ male ■ female)

Date updated: **7/25/2021**