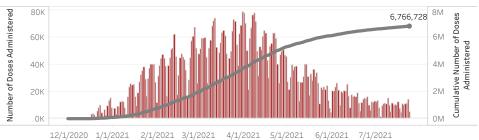

Doses in Arizona

Total number of COVID-19 vaccine doses administered: 6,766,728

Total number of COVID-19 vaccine doses ordered: 5,222,530

Percent of COVID-19 vaccine doses utilized: 129.6%

People in Arizona

Click to filter on State PODs

 ${}^*$ 104,431 doses with missing county. Doses with missing county are included in the statewide counts.

The number of doses administered by administration date (  $\blacksquare$  cumulative sum  $\blacksquare$  doses by day)