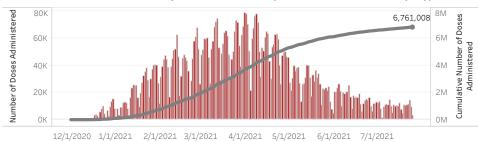

Doses in Arizona People in Arizona

Total number of COVID-19 vaccine doses administered: 6,761,008

Total number of COVID-19 vaccine doses ordered: 5,222,530

Percent of COVID-19 vaccine doses utilized: 129.5%

\*Filtering will show all people with at least one dose in the selected county or State POD.

\*104,461 doses with missing county. Doses with missing county are included in the statewide counts.

The number of doses administered by administration date ( ■ cumulative sum ■ doses by day)