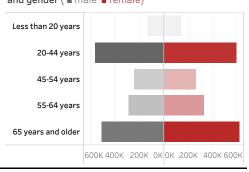

People who have received at least one dose by age and gender ( ■ male ■ female)

Date updated: 7/26/2021