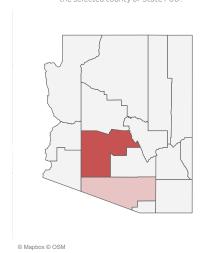

 $\begin{tabular}{ll} \textbf{Click} below to filter data by the county of vaccine \\ administration. \end{tabular}$ 

\*Filtering will show all people with at least one dose in the selected county or State POD.

Clinkto filton on State DOD

 ${\bf *107,089}\,$  doses with missing county. Doses with missing county are included in the statewide counts.

The number of doses administered by administration date ( ■ cumulative sum ■ doses by day)