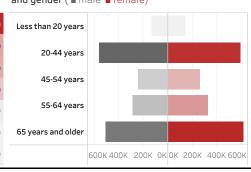

People who have received at least one dose by **age** and **gender** (  $\blacksquare$  male  $\blacksquare$  female)

Date updated: **7/27/2021**