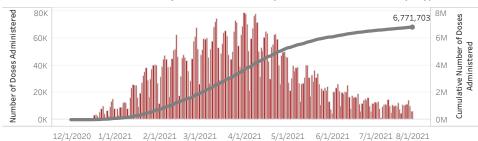

Doses in Arizona

Total number of COVID-19 vaccine doses administered: 6,771,703

Total number of COVID-19 vaccine doses ordered: 5,232,260

Percent of COVID-19 vaccine doses utilized: 129.4%

People in Arizona

Clinkto filton on State DOD

 ${\bf *107,089}\,$  doses with missing county. Doses with missing county are included in the statewide counts.

The number of doses administered by administration date ( ■ cumulative sum ■ doses by day)