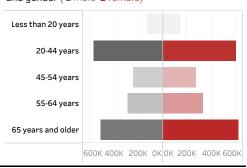

People who have received at least one dose by age and gender ( male female)

Date updated: **7/29/2021**