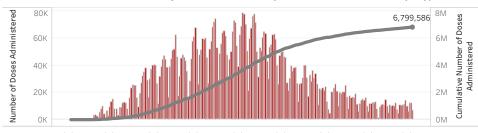

Doses in Arizona People in Arizona

Total number of COVID-19 vaccine doses administered: 6,799,586

Total number of COVID-19 vaccine doses ordered: 5,232,260

Percent of COVID-19 vaccine doses utilized: 130.0%

Click to filter on State PODs

 ${\bf *109,868}\,$  doses with missing county. Doses with missing county are included in the statewide counts.

The number of doses administered by administration date ( ■ cumulative sum ■ doses by day)

12/1/2020 1/1/2021 2/1/2021 3/1/2021 4/1/2021 5/1/2021 6/1/2021 7/1/2021 8/1/2021