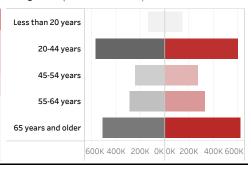

People who have received at least one dose by age and gender ( male female)

Date updated: **7/30/2021**