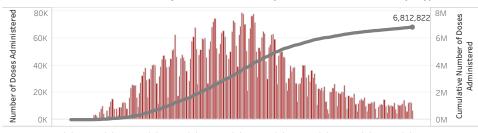

Doses in Arizona People in Arizona

Total number of COVID-19 vaccine doses administered: 6,812,822

Total number of COVID-19 vaccine doses ordered: 5,232,260

Percent of COVID-19 vaccine doses utilized: 130.2%

Click to filter on State PODs

 ${\bf *112,178}\,$  doses with missing county. Doses with missing county are included in the statewide counts.

The number of doses administered by administration date ( ■ cumulative sum ■ doses by day)

12/1/2020 1/1/2021 2/1/2021 3/1/2021 4/1/2021 5/1/2021 6/1/2021 7/1/2021 8/1/2021