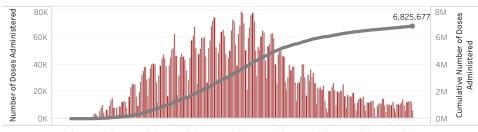

Doses in Arizona

Total number of COVID-19 vaccine doses administered: 6,825,677

Total number of COVID-19 vaccine doses ordered: 5,232,260

Percent of COVID-19 vaccine doses utilized: 130.5%

People in Arizona

12/1/2020 1/1/2021 2/1/2021 3/1/2021 4/1/2021 5/1/2021 6/1/2021 7/1/2021 8/1/2021