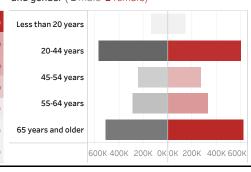

People who have received at least one dose by age and gender (  $\blacksquare$  male  $\blacksquare$  female)

Date updated: **7/31/2021**