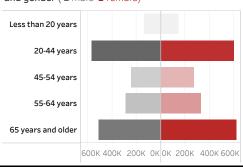

People who have received at least one dose by age and gender ( male female)

Date updated: **8/2/2021**