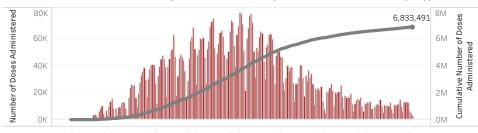

Doses in Arizona People in Arizona

Total number of COVID-19 vaccine doses administered: 6,833,491

Total number of COVID-19 vaccine doses ordered: 5,244,710

Percent of COVID-19 vaccine doses utilized: 130.3%

Click to filter on State PODs

 $^*$ 114,148 doses with missing county. Doses with missing county are included in the statewide counts.

The number of doses administered by administration date ( ■ cumulative sum ■ doses by day)

12/1/2020 1/1/2021 2/1/2021 3/1/2021 4/1/2021 5/1/2021 6/1/2021 7/1/2021 8/1/2021