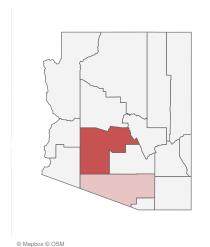

\*Filtering will show all people with at least one dose in the selected county or State POD.

\*119,650 doses with missing county. Doses with missing county are included in the statewide counts.

The number of doses administered by administration date ( ■ cumulative sum ■ doses by day)