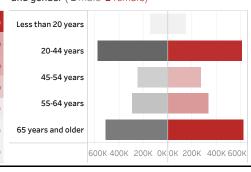

People who have received at least one dose by age and gender ( ■ male ■ female)

Date updated: 8/4/2021