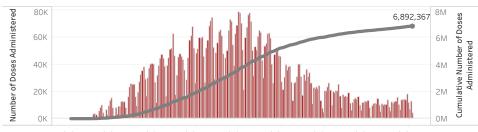

Doses in Arizona People in Arizona

Total number of COVID-19 vaccine doses administered: 6,892,367

Total number of COVID-19 vaccine doses ordered: 5,244,710

Percent of COVID-19 vaccine doses utilized: 131.4%

\*Filtering will show all people with at least one dose in the selected county or State POD.

\*119,650 doses with missing county. Doses with missing county are included in the statewide counts.

The number of doses administered by administration date ( ■ cumulative sum ■ doses by day)

12/1/2020 1/1/2021 2/1/2021 3/1/2021 4/1/2021 5/1/2021 6/1/2021 7/1/2021 8/1/2021