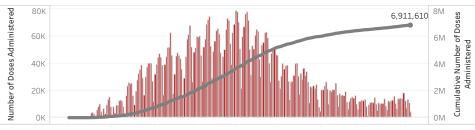

The number of doses administered by administration date ( ■ cumulative sum ■ doses by day)

12/1/2020 1/1/2021 2/1/2021 3/1/2021 4/1/2021 5/1/2021 6/1/2021 7/1/2021 8/1/2021