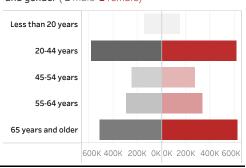

People who have received at least one dose by age and gender ( male female)

Date updated: **8/5/2021**