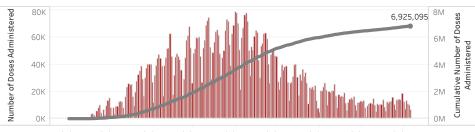

Doses in Arizona

Total number of COVID-19 vaccine doses administered: 6,925,095

Total number of COVID-19 vaccine doses ordered: 5,244,710

Percent of COVID-19 vaccine doses utilized: 132.0%

People in Arizona

12/1/2020 1/1/2021 2/1/2021 3/1/2021 4/1/2021 5/1/2021 6/1/2021 7/1/2021 8/1/2021