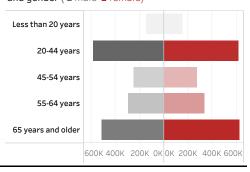

People who have received at least one dose by age and gender ( male female)

Date updated: **8/6/2021**