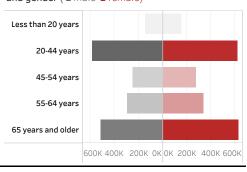

People who have received at least one dose by age and gender ( male female)

Date updated: 8/7/2021