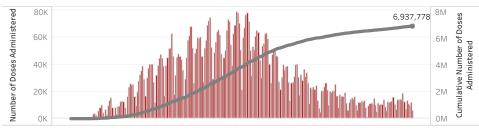

Doses in Arizona

Total number of COVID-19 vaccine doses administered: 6,937,778

Total number of COVID-19 vaccine doses ordered: 5,244,710

Percent of COVID-19 vaccine doses utilized: 132.3%

People in Arizona

12/1/2020 1/1/2021 2/1/2021 3/1/2021 4/1/2021 5/1/2021 6/1/2021 7/1/2021 8/1/2021