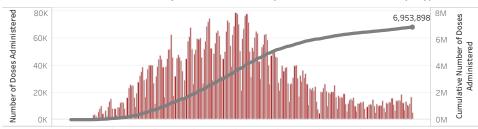

Doses in Arizona People in Arizona

Total number of COVID-19 vaccine doses administered: 6,953,898

Total number of COVID-19 vaccine doses ordered: 5,244,710

Percent of COVID-19 vaccine doses utilized: 132.6%

Clinkto filton on Ctoto DODo

 $*125,299\,$  doses with missing county. Doses with missing county are included in the statewide counts.

The number of doses administered by administration date ( ■ cumulative sum ■ doses by day)

12/1/2020 1/1/2021 2/1/2021 3/1/2021 4/1/2021 5/1/2021 6/1/2021 7/1/2021 8/1/2021