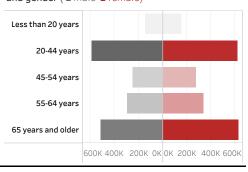

People who have received at least one dose by age and gender ( male female)

Date updated: 8/8/2021