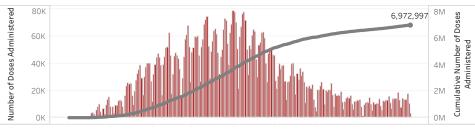

\*Filtering will show all people with at least one dose in the selected county or State POD.

\*127,257 doses with missing county. Doses with missing county are included in the statewide counts.

The number of doses administered by administration date ( ■ cumulative sum ■ doses by day)

12/1/2020 1/1/2021 2/1/2021 3/1/2021 4/1/2021 5/1/2021 6/1/2021 7/1/2021 8/1/2021