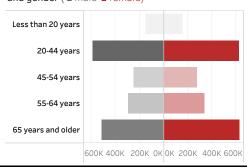

People who have received at least one dose by age and gender ( ■ male ■ female)

Date updated: 8/9/2021