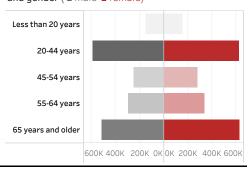

People who have received at least one dose by age and gender ( ■ male ■ female)

Date updated: 8/10/2021