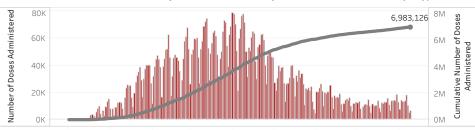

Doses in Arizona

Total number of COVID-19 vaccine doses administered: 6,983,126

Total number of COVID-19 vaccine doses ordered: 5,255,270

Percent of COVID-19 vaccine doses utilized: 132.9%

People in Arizona

12/1/2020 1/1/2021 2/1/2021 3/1/2021 4/1/2021 5/1/2021 6/1/2021 7/1/2021 8/1/2021