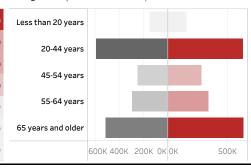

People who have received at least one dose by age and gender (  $\blacksquare$  male  $\blacksquare$  female)

Date updated: **8/12/2021**