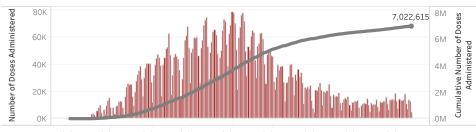

Doses in Arizona

Total number of COVID-19 vaccine doses administered: 7,022,615

Total number of COVID-19 vaccine doses ordered: 5,255,270

Percent of COVID-19 vaccine doses utilized: 133.6%

People in Arizona

12/1/2020 1/1/2021 2/1/2021 3/1/2021 4/1/2021 5/1/2021 6/1/2021 7/1/2021 8/1/2021