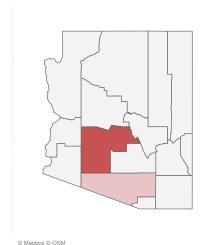

 $\begin{tabular}{ll} \textbf{Click} below to filter data by the county of vaccine \\ administration. \end{tabular}$ 

\*Filtering will show all people with at least one dose in the selected county or State POD.

Clialita filtan an Chata DODa

 ${\bf *133,239}\,$  doses with missing county. Doses with missing county are included in the statewide counts.

The number of doses administered by administration date ( ■ cumulative sum ■ doses by day)