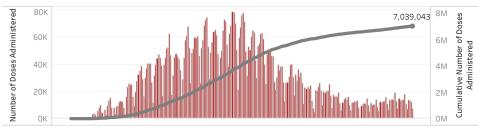

Clialita filtan an Chata DODa

 ${\bf *133,239}\,$  doses with missing county. Doses with missing county are included in the statewide counts.

The number of doses administered by administration date ( ■ cumulative sum ■ doses by day)

12/1/2020 1/1/2021 2/1/2021 3/1/2021 4/1/2021 5/1/2021 6/1/2021 7/1/2021 8/1/2021