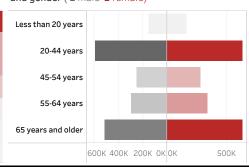

People who have received at least one dose by age and gender ( male female)

Date updated: **8/13/2021**