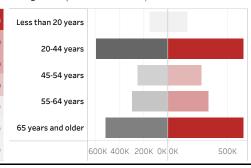

People who have received at least one dose by age and gender ( male female)

Date updated: **8/14/2021**