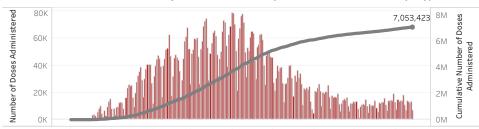

Doses in Arizona People in Arizona

Total number of COVID-19 vaccine doses administered: 7,053,423

Total number of COVID-19 vaccine doses ordered: 5,255,270

Percent of COVID-19 vaccine doses utilized: 134.2%

## The number of doses administered by administration date ( ■ cumulative sum ■ doses by day)

12/1/2020 1/1/2021 2/1/2021 3/1/2021 4/1/2021 5/1/2021 6/1/2021 7/1/2021 8/1/2021