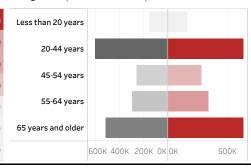

People who have received at least one dose by age and gender ( male female)

Date updated: **8/15/2021**