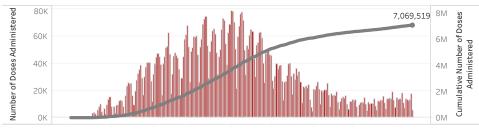

Doses in Arizona People in Arizona

Total number of COVID-19 vaccine doses administered: 7,069,519

Total number of COVID-19 vaccine doses ordered: 5,255,270

Percent of COVID-19 vaccine doses utilized: 134.5%

## The number of doses administered by administration date ( ■ cumulative sum ■ doses by day)

12/1/2020 1/1/2021 2/1/2021 3/1/2021 4/1/2021 5/1/2021 6/1/2021 7/1/2021 8/1/2021