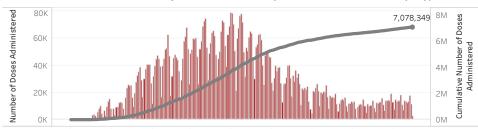

Doses in Arizona People in Arizona

Total number of COVID-19 vaccine doses administered: 7,078,349

Total number of COVID-19 vaccine doses ordered: 5,275,110

Percent of COVID-19 vaccine doses utilized: 134.2%

\*Filtering will show all people with at least one dose in the selected county or State POD.

\*137,432 doses with missing county. Doses with missing county are included in the statewide counts.

The number of doses administered by administration date ( ■ cumulative sum ■ doses by day)

12/1/2020 1/1/2021 2/1/2021 3/1/2021 4/1/2021 5/1/2021 6/1/2021 7/1/2021 8/1/2021