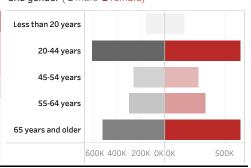

People who have received at least one dose by age and gender ( ■ male ■ female)

Date updated: 8/16/2021