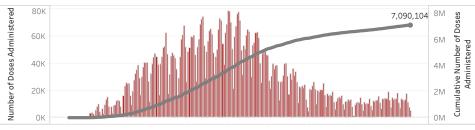

Doses in Arizona

Total number of COVID-19 vaccine doses administered: 7,090,104

Total number of COVID-19 vaccine doses ordered: 5,275,110

Percent of COVID-19 vaccine doses utilized: 134.4%

People in Arizona

 $*137,848\,$  doses with missing county. Doses with missing county are included in the statewide counts.

The number of doses administered by administration date ( ■ cumulative sum ■ doses by day)

12/1/2020 1/1/2021 2/1/2021 3/1/2021 4/1/2021 5/1/2021 6/1/2021 7/1/2021 8/1/2021