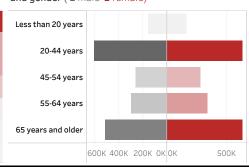

People who have received at least one dose by age and gender ( male female)

Date updated: **8/17/2021**