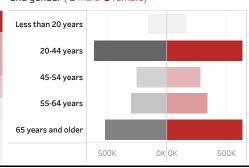

People who have received at least one dose by age and gender ( ■ male ■ female)

Date updated: 8/18/2021