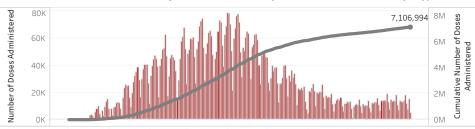

Doses in Arizona

Total number of COVID-19 vaccine doses administered: 7,106,994

Total number of COVID-19 vaccine doses ordered: 5,275,110

Percent of COVID-19 vaccine doses utilized: 134.7%

People in Arizona

\*Filtering will show all people with at least one dose in the selected county or State POD.

\*138,791 doses with missing county. Doses with missing county are included in the statewide counts.

The number of doses administered by administration date ( ■ cumulative sum ■ doses by day)

12/1/2020 1/1/2021 2/1/2021 3/1/2021 4/1/2021 5/1/2021 6/1/2021 7/1/2021 8/1/2021