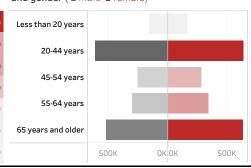

People who have received at least one dose by age and gender (  $\blacksquare$  male  $\blacksquare$  female)

Date updated: **8/19/2021**