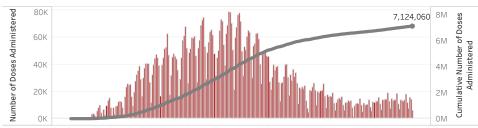

Doses in Arizona

Total number of COVID-19 vaccine doses administered: 7,124,060

Total number of COVID-19 vaccine doses ordered: 5,275,110

Percent of COVID-19 vaccine doses utilized: 135.1%

Total number of **people** who have received **at least** 

The number of doses administered by administration date ( ■ cumulative sum ■ doses by day)

12/1/2020 1/1/2021 2/1/2021 3/1/2021 4/1/2021 5/1/2021 6/1/2021 7/1/2021 8/1/2021