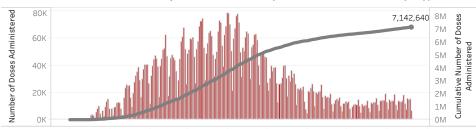

Doses in Arizona

Total number of COVID-19 vaccine doses administered: 7,142,640

Total number of COVID-19 vaccine doses ordered: 5,275,110

Percent of COVID-19 vaccine doses utilized: 135.4%

People in Arizona

12/1/2020 1/1/2021 2/1/2021 3/1/2021 4/1/2021 5/1/2021 6/1/2021 7/1/2021 8/1/2021