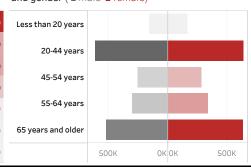

People who have received at least one dose by age and gender (  $\blacksquare$  male  $\blacksquare$  female)

Date updated: **8/20/2021**