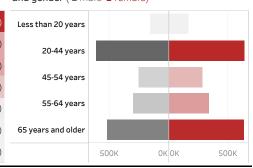

People who have received at least one dose by age and gender ( ■ male ■ female)

Date updated: 8/21/2021