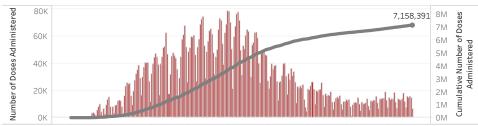

Doses in Arizona People in Arizona

Total number of COVID-19 vaccine doses administered: 7,158,391

Total number of COVID-19 vaccine doses ordered: 5,275,110

Percent of COVID-19 vaccine doses utilized: 135.7%

\*Filtering will show all people with at least one dose in the selected county or State POD.

\*142,827 doses with missing county. Doses with missing county are included in the statewide counts.

The number of doses administered by administration date ( ■ cumulative sum ■ doses by day)

12/1/2020 1/1/2021 2/1/2021 3/1/2021 4/1/2021 5/1/2021 6/1/2021 7/1/2021 8/1/2021