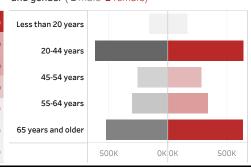

## People who have received at least one dose by age and gender ( ■ male ■ female)

Date updated: 8/22/2021