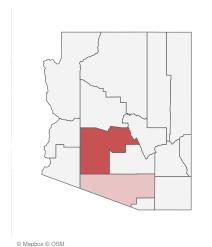

Total number of **people** who have received at least 3,947,963

one dose of COVID-19 vaccine:

Percent of people vaccinated: 54.9%

Number of people who are fully vaccinated against

3,468,678

 ${\bf Click}$  below to filter data by the county of vaccine administration

\*Filtering will show all people with at least one dose in the selected county or State POD.

\*145,057 doses with missing county. Doses with missing county are included in the statewide counts.

The number of doses administered by administration date ( ■ cumulative sum ■ doses by day)