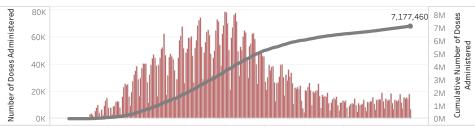

Doses in Arizona

Total number of COVID-19 vaccine doses administered: 7,177,460

Total number of COVID-19 vaccine doses ordered: 5,275,110

Percent of COVID-19 vaccine doses utilized: 136.1%

People in Arizona

12/1/2020 1/1/2021 2/1/2021 3/1/2021 4/1/2021 5/1/2021 6/1/2021 7/1/2021 8/1/2021