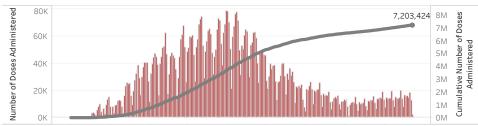

Doses in Arizona People in Arizona

Total number of COVID-19 vaccine doses administered: 7,203,424

Total number of COVID-19 vaccine doses ordered: 5,297,970

Percent of COVID-19 vaccine doses utilized: 136.0%

Click to filter on State PODs

 ${\bf *145,413}\,$  doses with missing county. Doses with missing county are included in the statewide counts.

The number of doses administered by administration date ( ■ cumulative sum ■ doses by day)

12/1/2020 1/1/2021 2/1/2021 3/1/2021 4/1/2021 5/1/2021 6/1/2021 7/1/2021 8/1/2021