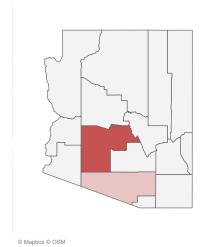

 $\begin{tabular}{ll} \textbf{Click} below to filter data by the county of vaccine \\ administration. \end{tabular}$ 

\*Filtering will show all people with at least one dose in the selected county or State POD.

Click to filter on State PODs

 ${\bf *145,413}\,$  doses with missing county. Doses with missing county are included in the statewide counts.

The number of doses administered by administration date ( ■ cumulative sum ■ doses by day)