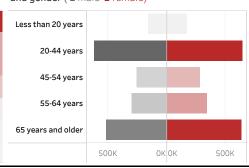

People who have received at least one dose by age and gender (  $\blacksquare$  male  $\blacksquare$  female)

Date updated: **8/23/2021**