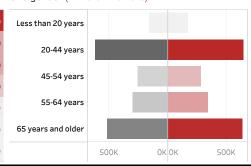

People who have received at least one dose by age and gender ( ■ male ■ female)

Date updated: 8/24/2021