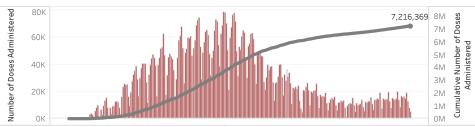

Doses in Arizona People in Arizona

Total number of COVID-19 vaccine doses administered: 7,216,369

Total number of COVID-19 vaccine doses ordered: 5,297,970

Percent of COVID-19 vaccine doses utilized: 136.2%

\*Filtering will show all people with at least one dose in the selected county or State POD.

\*146,115 doses with missing county. Doses with missing county are included in the statewide counts.

The number of doses administered by administration date ( ■ cumulative sum ■ doses by day)

12/1/2020 1/1/2021 2/1/2021 3/1/2021 4/1/2021 5/1/2021 6/1/2021 7/1/2021 8/1/2021