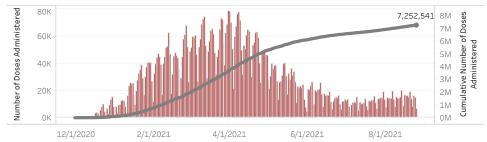

Doses in Arizona People in Arizona

Total number of COVID-19 vaccine doses administered: 7,252,541

Total number of COVID-19 vaccine doses ordered: 5,297,970

Percent of COVID-19 vaccine doses utilized: 136.9%

\*Filtering will show all people with at least one dose in the selected county or State POD.

**Click** to filter on State PODs

The number of doses administered by administration date ( ■ cumulative sum ■ doses by day)