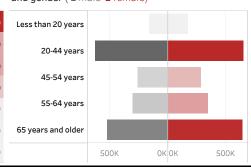

## People who have received at least one dose by age and gender ( $\blacksquare$ male $\blacksquare$ female)

Date updated: **8/26/2021** 

 $<sup>{\</sup>bf *149,895}\,$  doses with missing county. Doses with missing county are included in the statewide counts.