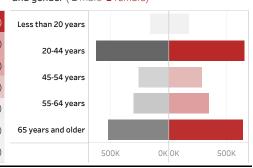

## People who have received at least one dose by age and gender ( ■ male ■ female)

Date updated: 8/27/2021

<sup>\*151,469</sup> doses with missing county. Doses with missing county are included in the statewide counts.