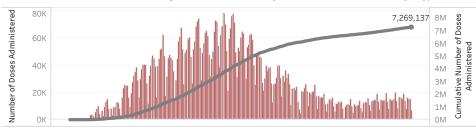

Doses in Arizona People in Arizona

Total number of COVID-19 vaccine doses administered: 7,269,137

Total number of COVID-19 vaccine doses ordered: 5,297,970

Percent of COVID-19 vaccine doses utilized: 137.2%

\*Filtering will show all people with at least one dose in the selected county or State POD.

The number of doses administered by administration date ( ■ cumulative sum ■ doses by day)

12/1/2020 1/1/2021 2/1/2021 3/1/2021 4/1/2021 5/1/2021 6/1/2021 7/1/2021 8/1/2021