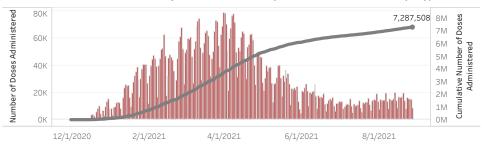

Doses in Arizona

Total number of COVID-19 vaccine doses administered: 7,287,508

Total number of COVID-19 vaccine doses ordered: 5,297,970

Percent of COVID-19 vaccine doses utilized: 137.6%

People in Arizona

**Click** to filter on State PODs

 ${\bf *153,812}\,$  doses with missing county. Doses with missing county are included in the statewide counts.

The number of doses administered by administration date ( ■ cumulative sum ■ doses by day)