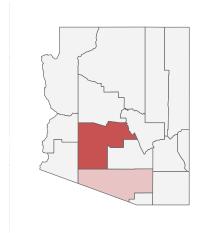

 $\begin{tabular}{ll} \textbf{Click} below to filter data by the county of vaccine \\ administration. \end{tabular}$ 

\*Filtering will show all people with at least one dose in the selected county or State POD.

**Click** to filter on State PODs

 ${\bf *153,812}\,$  doses with missing county. Doses with missing county are included in the statewide counts.

The number of doses administered by administration date ( ■ cumulative sum ■ doses by day)