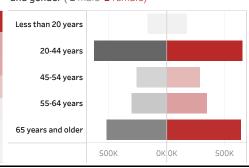

## People who have received at least one dose by age and gender ( $\blacksquare$ male $\blacksquare$ female)

Date updated: **8/28/2021**