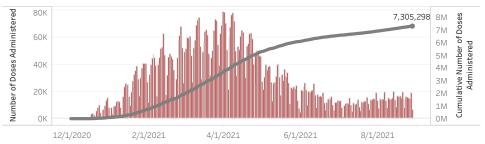

Doses in Arizona People in Arizona

Total number of COVID-19 vaccine doses administered: 7,305,298

Total number of COVID-19 vaccine doses ordered: 5,297,970

Percent of COVID-19 vaccine doses utilized: 137.9%

Click to filter on State PODs

 ${\bf *156,767}\,$  doses with missing county. Doses with missing county are included in the statewide counts.

The number of doses administered by administration date ( ■ cumulative sum ■ doses by day)