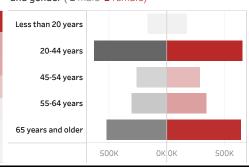

People who have received at least one dose by age and gender (  $\blacksquare$  male  $\blacksquare$  female)

Date updated: **8/29/2021**