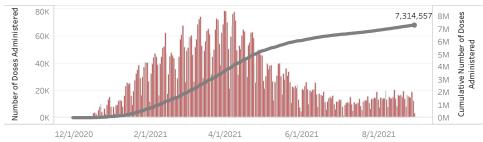

Doses in Arizona

Total number of COVID-19 vaccine doses administered: 7,314,557

Total number of COVID-19 vaccine doses ordered: 5,327,230

Percent of COVID-19 vaccine doses utilized: 137.3%

People in Arizona

Click to filter on State PODs

The number of doses administered by administration date ( ■ cumulative sum ■ doses by day)