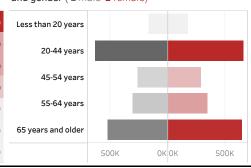

People who have received at least one dose by **age** and gender ( ■ male ■ female)

Date updated: **8/30/2021** 

 $<sup>{\</sup>bf *157,885}\,$  doses with missing county. Doses with missing county are included in the statewide counts.