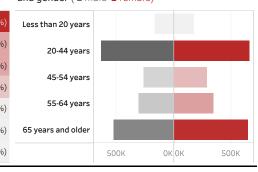

## People who have received at least one dose by age and gender ( $\blacksquare$ male $\blacksquare$ female)

Date updated: **8/31/2021**