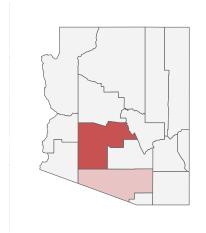

 $\begin{tabular}{ll} \textbf{Click} below to filter data by the county of vaccine \\ administration. \end{tabular}$ 

\*Filtering will show all people with at least one dose in the selected county or State POD.

**Click** to filter on State PODs

 ${\bf *160,790}\,$  doses with missing county. Doses with missing county are included in the statewide counts.

The number of doses administered by administration date ( ■ cumulative sum ■ doses by day)