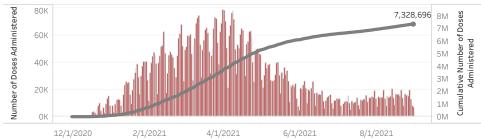

Doses in Arizona

Total number of COVID-19 vaccine doses administered: 7,328,696

Total number of COVID-19 vaccine doses ordered: 5,327,230

Percent of COVID-19 vaccine doses utilized: 137.6%

People in Arizona

**Click** to filter on State PODs

 ${\bf *160,790}\,$  doses with missing county. Doses with missing county are included in the statewide counts.

The number of doses administered by administration date ( ■ cumulative sum ■ doses by day)