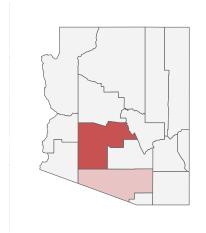

 $\begin{tabular}{ll} \textbf{Click} below to filter data by the county of vaccine \\ administration. \end{tabular}$ 

\*Filtering will show all people with at least one dose in the selected county or State POD.

Click to filter on State PODs

 ${\bf *161,185}\,$  doses with missing county. Doses with missing county are included in the statewide counts.

The number of doses administered by administration date ( ■ cumulative sum ■ doses by day)