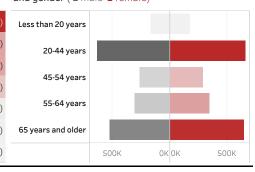

## People who have received at least one dose by age and gender ( $\blacksquare$ male $\blacksquare$ female)

Date updated: **9/1/2021**