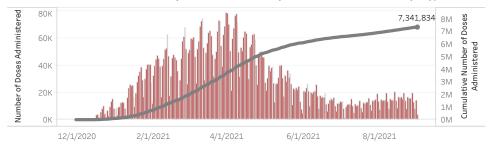

Doses in Arizona

Total number of COVID-19 vaccine doses administered: 7,341,834

Total number of COVID-19 vaccine doses ordered: 5,327,230

Percent of COVID-19 vaccine doses utilized: 137.8%

People in Arizona

Click to filter on State PODs

 ${\bf *161,185}\,$  doses with missing county. Doses with missing county are included in the statewide counts.

The number of doses administered by administration date ( ■ cumulative sum ■ doses by day)