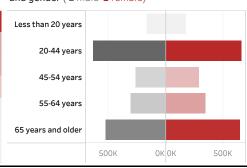

## People who have received at least one dose by age and gender ( $\blacksquare$ male $\blacksquare$ female)

Date updated: 9/2/2021