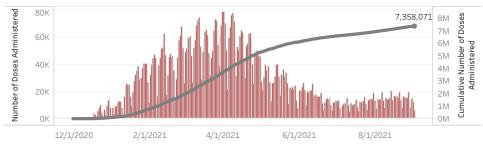

Doses in Arizona

Total number of COVID-19 vaccine doses administered: 7,358,071

Total number of COVID-19 vaccine doses ordered: 5,327,230

Percent of COVID-19 vaccine doses utilized: 138.1%

People in Arizona

The number of doses administered by administration date ( ■ cumulative sum ■ doses by day)